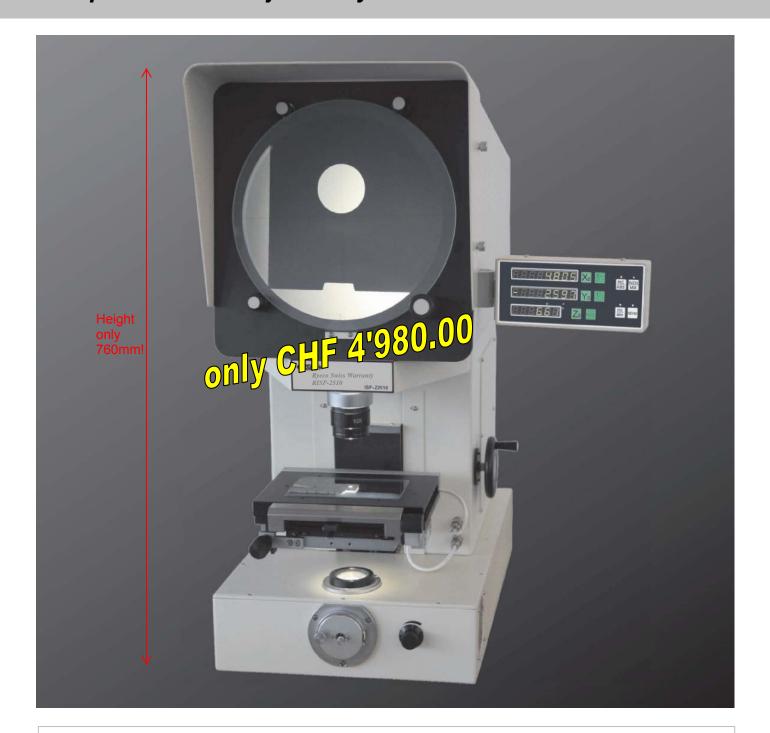

# Low Cost Profil Projector RISP-Z2510

Erect image, compact, with screen Ø250 mm & small X-Y table 100x50mm, digital readout, angle gonimeter, 10x lens, 100W halogen illuminator. Ryeco Series: with Ryf Swiss warranty

#### **Technical specification RISP-Z2510:**

| Lens:                      | magnification          | 10X (standard)                                             | 20X (option) | 50X (option) |  |  |
|----------------------------|------------------------|------------------------------------------------------------|--------------|--------------|--|--|
|                            | view field (mm)        | Ø 25                                                       | Ø 12.5       | Ø 5          |  |  |
|                            | working distance (mm)  | 75.0                                                       | 69.0         | 27.0         |  |  |
| Table:                     | X-Y table size         | 220×150 mm                                                 |              |              |  |  |
|                            | glass plate size       | 196x96mm                                                   |              |              |  |  |
|                            | X-Y-Z (focus) travel   | 100×50×50 mm                                               |              |              |  |  |
|                            | measuring accuracy     | ≤(4+L/25(µm) (L is the overall measuring length, unit: mm) |              |              |  |  |
|                            | resolution of X,Y axis | 1µm                                                        |              |              |  |  |
| Measuring unit             |                        | build-in linear scales                                     |              |              |  |  |
| Projector screen (optical) |                        | Ø 250mm (with hair cross lines)                            |              |              |  |  |
|                            |                        | screen rotary range: 0° 360°                               |              |              |  |  |
|                            |                        | rotary resolution: 1' or 0.01°                             |              |              |  |  |
| Digital readout            |                        | Digital readout X-Y and angle                              |              |              |  |  |
| Illumination               |                        | Transmission with 100W halogen bulb                        |              |              |  |  |
| Power supply               |                        | AC 230V                                                    |              |              |  |  |
|                            |                        | 50hz                                                       |              |              |  |  |
| Dimension                  |                        | (L×W×H) 650×400×760 mm                                     |              |              |  |  |
| Weight                     |                        | 58 kg                                                      |              |              |  |  |