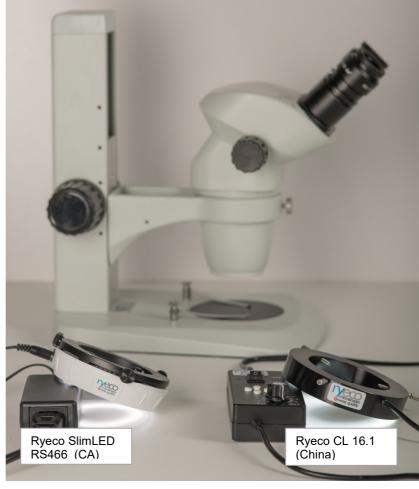

## Low Cost SlimLED Ryeco-RS466 "Made in California"

### Ryeco Low Cost Ring Illuminator SlimLED RS466:

The SlimLED ring light represents a new standard in microscope ring lights from a California / USA based manufacturer and industry leader in innovative products.

Designed and manufactured to the exacting standards, the SlimLED delivers powerful, microscope quality white light from the precision aligned LED array.

Our CAD designed ring light system contains 40 top quality high-brightness white LED's housed in a machined aluminum and molded plastic enclosure. The Ryeco SlimLED offers outstanding illumination performance in a rugged, attractive package.