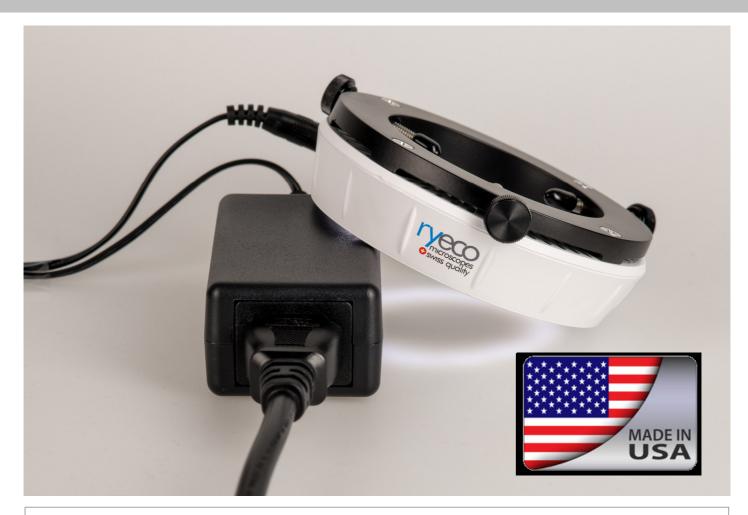

## Low Cost SlimLED Ryeco-RS466 "Made in California"

### Ryeco Low Cost Ring Illuminator SlimLED RS466:

The SlimLED ring light represents a new standard in microscope ring lights from a California / USA based manufacturer and industry leader in innovative products.

Designed and manufactured to the exacting standards, the SlimLED delivers powerful, microscope quality white light from the precision aligned LED array.

Our CAD designed ring light system contains 40 top quality high-brightness white LED's housed in a machined aluminum and molded plastic enclosure. The Ryeco SlimLED offers outstanding illumination performance in a rugged, attractive package.

Manufactured in a California factory, the SlimLED is backed by the great service and warranty that have made Ryeco the first choice for manufacturing, laboratories, and other "mission critical" applications.