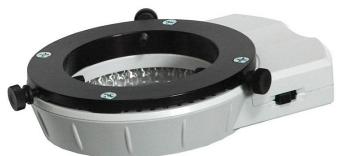

Designed and manufactured to the exacting standards, the SlimLED delivers powerful, microscope quality white light from the precision aligned LED array.

Our CAD designed ring light system contains 40 top quality high-brightness white LED's housed in a machined aluminum and molded plastic enclosure. The Ryeco SlimLED offers outstanding illumination performance in a rugged, attractive package.

### **Key Features SlimLED:**

- 40 Adjustable high brightness LEDS
- Choice of Daylight, Cool White or Warm White LEDS
- ESD Compliant version available
- 360 Degree shadow-free illumination
- Machined aluminum mounting ring
- Supplied with 3 soft rubber tip mounting screws
- Rugged polycarbonate housing
- Supplied with build in controller and power supply
- Standard model fits directly all 66mm and 60mm lenses (no Adapter required)
- Adaptable to larger diameter microscopes
- Silent vibration free operation
- CE mark