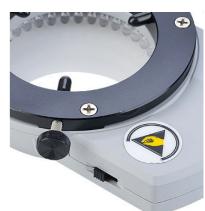

## Low Cost SlimLED Ryeco-RS466 "Made in California"

### Ryeco Low Cost Ring Illuminator SlimLED RS466:

The SlimLED ring light represents a new standard in microscope ring lights from a California / USA based manufacturer and industry leader in innovative products.

## Low Cost SlimLED Ryeco-RS466 "Made in California"

Number of LEDS 40
Inside Ring Diameter 67 mm
Outside Ring Diameter 97 mm
Height 29 mm
Length 135 mm

Minimum Working Distance (Dark Spot Disappears) Ideal Working Distance

### **Key Features SlimLED:**

- 40 Adjustable high brightness LEDS
- Choice of Daylight, Cool White or Warm White LEDS
- ESD Compliant version available
- 360 Degree shadow-free illumination
- Machined aluminum mounting ring
- Supplied with 3 soft rubber tip mounting screws
- Rugged polycarbonate housing
- Supplied with build in controller and power supply
- Standard model fits directly all 66mm and 60mm lenses (no Adapter required)
- Adaptable to larger diameter microscopes
- Silent vibration free operation
- CE mark