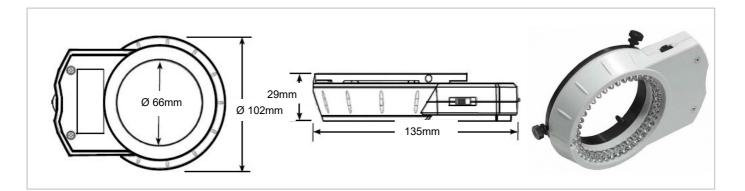

## Low Cost SlimLED Ryeco-RS466 "Made in California"

Number of LEDS 40
Inside Ring Diameter 67 mm
Outside Ring Diameter 97 mm
Height 29 mm
Length 135 mm

Minimum Working Distance (Dark Spot Disappears) Ideal Working Distance

(Max Illuminance/Even mm

illumination)

Maximum Working Distance 127 mm

Input: 100-240V - 50/60 Hz, 0.5A Output: 24V -0.75A, 18W Maximum