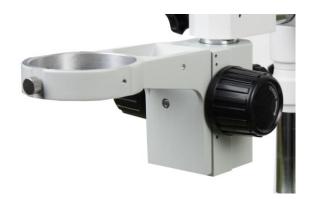

Depending on the model, an RGL-4 or an adapter is also required.

The base is made of steel and painted. The two column poles are also made of steel and are chrome-plated. The entire tripod is sold as a set with a head holder with rack and pinion drive.

The entire drive is made of aluminium and is painted white / grey (both from Asia).

Dimensions: Base plate = 230x230 / Pillar Ø 32mmx380mm / Horizontal arm = 430mmm

Ryeco Swiss Warranty & Service Package & Final Assembly