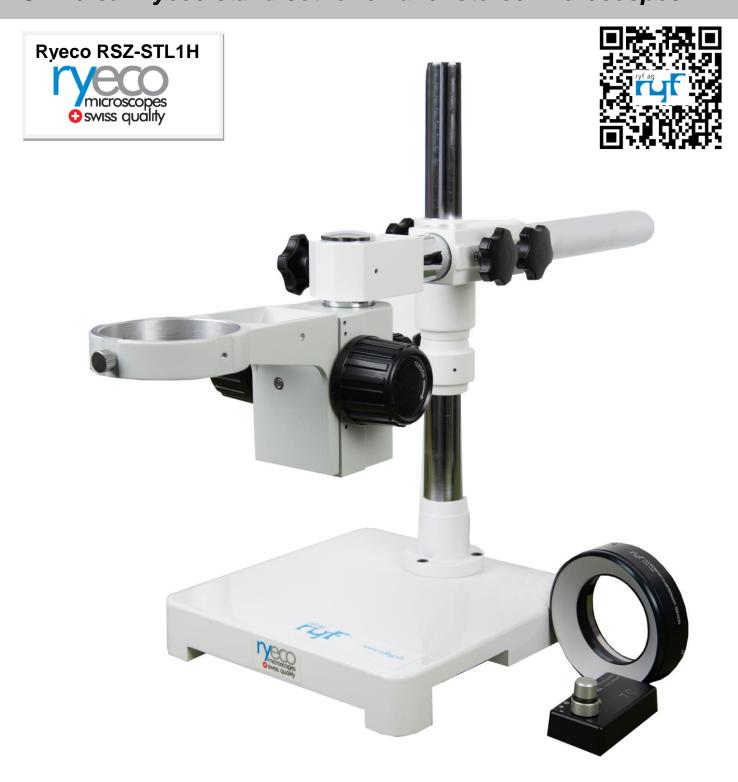

# Universal Ryeco stand set for smaller stereo microscopes

Ryeco simple universal stand RSZ-STLH with the ring light Ryf NKL-12 LED (The rack and pinion drive head holder must be ordered separately with no. 235520)

# Universal Ryeco stand set for smaller stereo microscopes

Ryeco compact universal stand with head holder / drive with very good price-performance ratio:

Affordable entry-level universal stand for various stereo microscopes such as Ryeco RSZ-45(T), Nikon SMZ 445 / SMZ 745(T), Leica S9, Zeiss 305 / 508 and Olympus SZ51 / SZ61(T).

This simple industrial-grade Unversal tripod, in a set with focussing drive235120, has no built-in lighting, but can be supplemented with the most common LED ring light illuminators such as the Ryf RL4b, NKL-12 LED or the most cost-effective variant, the CL-16.1.

Depending on the model, an RGL-4 or an adapter is also required.

The base is made of steel and painted. The two column poles are also made of steel and are chrome-plated. The entire tripod is sold as a set with a head holder with rack and pinion drive.

The entire drive is made of aluminium and is painted white / grey (both from Asia).

Dimensions: Base plate = 230x230 / Pillar Ø 32mmx380mm / Horizontal arm = 430mmm

Ryeco Swiss Warranty & Service Package & Final Assembly