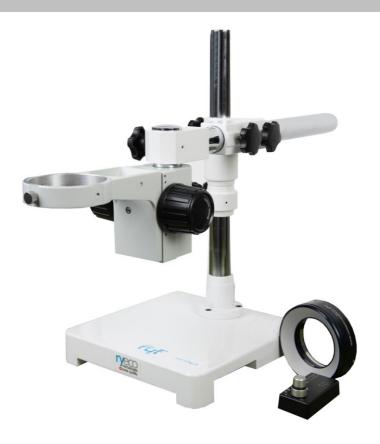

# Universal Ryeco stand set for smaller stereo microscopes

Ryeco compact universal stand with head holder / drive with very good price-performance ratio:

Affordable entry-level universal stand for various stereo microscopes such as Ryeco RSZ-45(T), Nikon SMZ 445 / SMZ 745(T), Leica S9, Zeiss 305 / 508 and Olympus SZ51 / SZ61(T).

This simple industrial-grade Unversal tripod, in a set with focussing drive235120, has no built-in lighting, but can be supplemented with the most common LED ring light illuminators such as the Ryf RL4b, NKL-12 LED or the most cost-effective variant, the CL-16.1.

Depending on the model, an RGL-4 or an adapter is also required.

The base is made of steel and painted. The two column poles are also made of steel and are chrome-plated. The entire tripod is sold as a set with a head holder with rack and pinion drive.