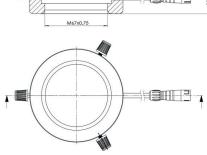

| Technical Data           |                                         |
|--------------------------|-----------------------------------------|
| Working distance         | 50 mm - 150 mm                          |
| Optimum working distance | approx. 80 mm                           |
| Color temperature        | 5.600 K (natural white)                 |
| Number of LED            | 48                                      |
| LED life span            | 50.000 h<br>(according to manufacturer) |
| Height                   | 25,5 mm                                 |
| Outer diameter           | 99 mm                                   |
| Inner diameter           | 66 mm                                   |
| Clamping diameter        | max. 66 mm                              |
| Inner thread             | M67 × 0,75                              |
| Material                 | anodized aluminium                      |
| Color                    | black                                   |
| Weight Ring Light        | approx. 230 g                           |