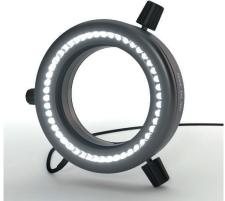

## **LED Ring Light**

## RL4b

- Solid aluminium housing in modern design
- Flicker-free lighting thanks to optimized electronic
- Brightness adjustable from 0 to 100%
- Perfect incident light for microscope lenses with a diameter up to 66 mm
- Homogeneous illumination in the entire working range
- Variable clamping diameter, adaptable with reducing rings
- Various light colors and color temperatures available