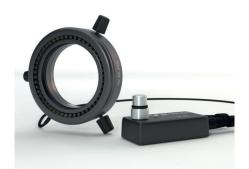

## **LED Ring Light**

## RL4b

- Solid aluminium housing in modern design
- Flicker-free lighting thanks to optimized electronic
- Brightness adjustable from 0 to 100%
- Perfect incident light for microscope lenses with a diameter up to 66 mm
- Homogeneous illumination in the entire working range
- Variable clamping diameter, adaptable with reducing rings
- Various light colors and color temperatures available