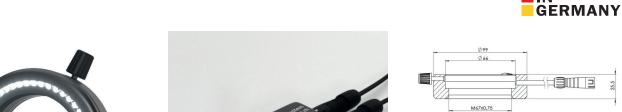

| Technical Data           |                                         |
|--------------------------|-----------------------------------------|
| Working distance         | 50 mm - 150 mm                          |
| Optimum working distance | approx. 80 mm                           |
| Color temperature        | 5.600 K (natural white)                 |
| Number of LED            | 48                                      |
| LED life span            | 50.000 h<br>(according to manufacturer) |
| Height                   | 25,5 mm                                 |
| Outer diameter           | 99 mm                                   |
| Inner diameter           | 66 mm                                   |
| Clamping diameter        | max. 66 mm                              |
| Inner thread             | M67 × 0,75                              |
| Material                 | anodized aluminium                      |
| Color                    | black                                   |
| Weight Ring Light        | approx. 230 g                           |